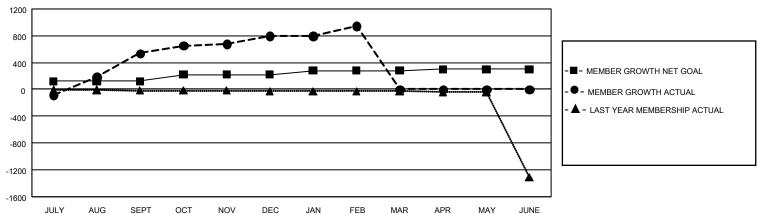

## GOALS AND ACTUAL MEMBERS CUMULATIVE

| DROPPED CLUBS: 0 |     | 254 CLUBS OF 326 ADDED 1 OR MORE | GENDER DISTRIBUTION             |                |     |
|------------------|-----|----------------------------------|---------------------------------|----------------|-----|
|                  |     | NEW MEMBERS                      | MALE                            | 4,491 (56.59%) |     |
|                  |     |                                  | FEMALE                          | 3,445 (43.41%) |     |
| DROPPED MEMBERS  |     |                                  |                                 | ,              |     |
| DECEASED         | 0   | CLICK HERE FOR CUMULATIVE        | TOTAL FAMILY UNIT MEMBERS       |                | 753 |
| CLUB CANCELLED 0 |     | MEMBERSHIP DATA                  |                                 |                |     |
| OTHER            | 362 |                                  | FAMILY MEMBERS PAYING HALF DUES |                | 384 |
| TOTAL            | 362 |                                  |                                 |                |     |